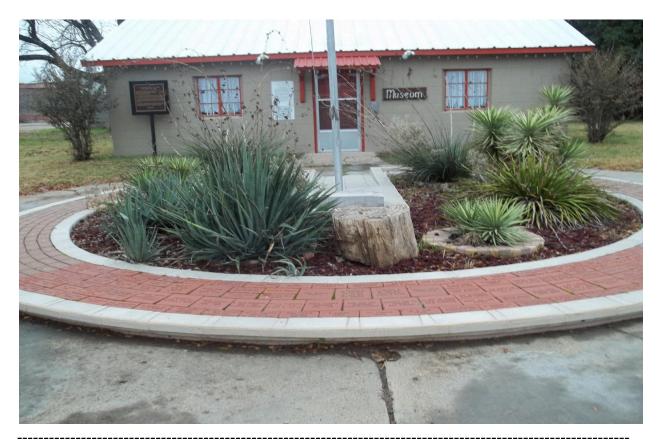

## PRESERVING OUR HISTORY BRICK BY BRICK

The Strawn Historical Museum offers engraved bricks to individuals, groups, clubs, and businesses as a fundraiser and a way to remember Strawn's founders, pioneers, and past and present citizens. Memorial bricks have been placed in a circular pattern in front of the museum, and additional bricks can be added at any time.