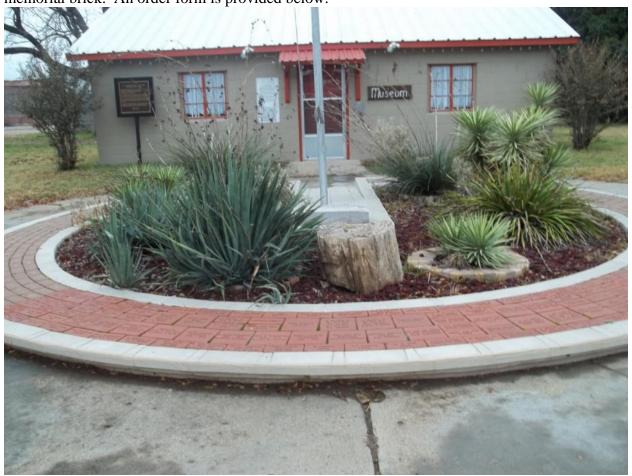

## PRESERVING OUR HISTORY BRICK BY BRICK

The Strawn Historical museum offers engraved bricks to individuals, groups, clubs, and businesses as a fundraiser and a way to remember Strawn's founders, pioneers, and past and present citizens. Memorial bricks have been placed in a circular pattern in front of the museum, and additional bricks can be added at any time.

A brick may be purchased either "in honor of" or "in memory of" a designated person(s) or group. Please help us preserve our history and support the future of our Museum by ordering a memorial brick. An order form is provided below.